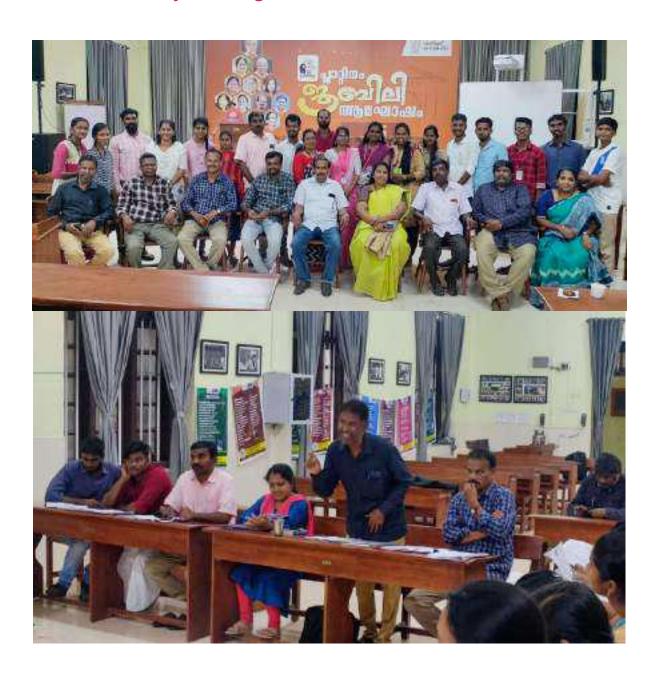

## Report- Poetry Writing Skill, Octo 20 & 21, 2022

| Resource Person      | Poet Amsapriya, Poet IraBhiopalan, Poet<br>Solaimayavan, Poet Gokila, Poet<br>G.Sivakumar, Poet<br>Makudapathi,Poet.punnakai poo.Jayakumar                                                                                                                                                                                                                                            |
|----------------------|---------------------------------------------------------------------------------------------------------------------------------------------------------------------------------------------------------------------------------------------------------------------------------------------------------------------------------------------------------------------------------------|
| Venue                | MG Hall, Gcc                                                                                                                                                                                                                                                                                                                                                                          |
| Programme Objectives | To enhancing student' Poetry writing skill and their language developing skill                                                                                                                                                                                                                                                                                                        |
| Programme Outcome    | Some students are wrote good poems and they know how to write with in different concepts.                                                                                                                                                                                                                                                                                             |
| About The Programme  | Department of Tamil & Research was held two-day poetry workshop on 20,21 October 2022 at Government College chittur in collaboration with the Pollachi Literature Association and Seed- Palakkad Tamil Literary Oasis. In The first session conducted a poetry competition on 3 topics for the students of Tamil language students . Dr. K. Sivamani is the coordinator of the poetry |

#### Report- Poetry Writing Skill, Octo 20 & 21, 2022

workshop .Pollachi Literary Association President Amsaapriya, Secretary Bhupalan, poets Solaimayavan, G. Sivakumar, Makudapathy, Sudarvizhi, Kokila Veluchami were the Resource persons.

The Resource persons divided the students into two groups, Kurinchi and Makizham, and trained them how to write poems and how can we express our concept and feelings. students are participated with great enthusiasm and listened to the instructors. Students were asked to write poetry during lunch break. Many people wrote poetry with passion. The Resource persons read the poems with interest and encouraged them by pointing out their merits and splashes. The instructor explained the questions raised by the students and teachers earlier. Some people tried to write new poem.. Some who had already tried to write poems and had written them but kept them hidden