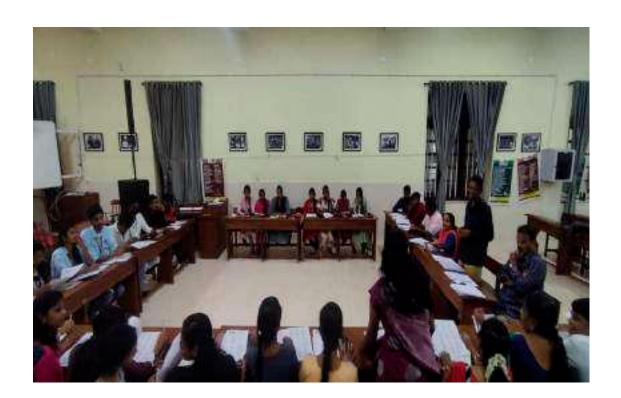

The Resource persons divided the students into two groups, Kurinchi and Makizham, and trained them how to write poems and how can we express our concept and feelings. students are participated with great enthusiasm and listened to the instructors. Students were asked to write poetry during lunch break. Many people wrote poetry with passion. The Resource persons read the poems with interest and encouraged them by pointing out their merits and splashes. The instructor explained the questions raised by the students and teachers earlier. Some people tried to write new poem.. Some who had already tried to write poems and had written them but kept them hidden

## Report- Poetry Writing Skill, Octo 20 & 21, 2022

|                  | with themselves without showing them to anyone revealed them. A person who was looking for someone to write a separate book for poetry, read it and comment on it, also got an opportunity. The program was |
|------------------|-------------------------------------------------------------------------------------------------------------------------------------------------------------------------------------------------------------|
|                  | very useful.                                                                                                                                                                                                |
| Brochure         | Attached                                                                                                                                                                                                    |
| Attendence Sheet | Attached                                                                                                                                                                                                    |
| Geo Tagged Photo | Attached                                                                                                                                                                                                    |