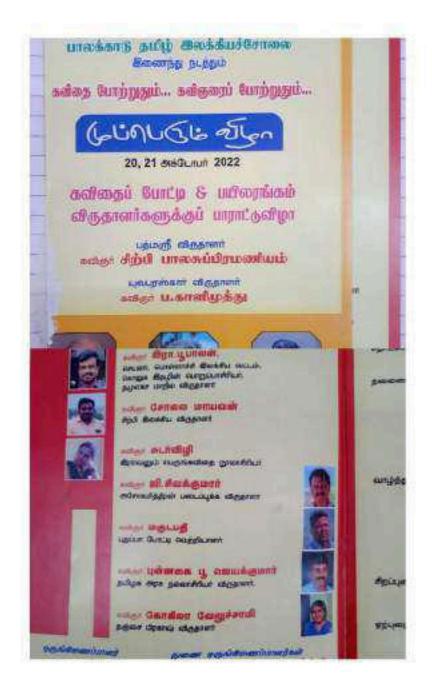

| Name of Capacity Building/Skills enhancement Programme         | Poetry Writing Skill                                  |
|----------------------------------------------------------------|-------------------------------------------------------|
| Organized by (Mention<br>Department/Cell/Club Name)            | Department of Tamil & Research centre                 |
| Co-ordinator                                                   | Dr.K.Sivamani                                         |
| Date of Activity                                               | 20,21 st October 2022                                 |
| Mode of Activity                                               | Workshop                                              |
| Name of the agencies/consultants involved with contact details | Pollachi Literature Association and Vitha Association |
|                                                                | 75 students                                           |
| Number of Students Enrolled                                    |                                                       |

## Report- Poetry Writing Skill, Octo 20 & 21, 2022

| Resource Person      | Poet Amsapriya, Poet IraBhiopalan, Poet<br>Solaimayavan, Poet Gokila, Poet<br>G.Sivakumar, Poet<br>Makudapathi,Poet.punnakai poo.Jayakumar                                                                                                                                                                                                                                            |
|----------------------|---------------------------------------------------------------------------------------------------------------------------------------------------------------------------------------------------------------------------------------------------------------------------------------------------------------------------------------------------------------------------------------|
| Venue                | MG Hall, Gcc                                                                                                                                                                                                                                                                                                                                                                          |
| Programme Objectives | To enhancing student' Poetry writing skill and their language developing skill                                                                                                                                                                                                                                                                                                        |
| Programme Outcome    | Some students are wrote good poems and they know how to write with in different concepts.                                                                                                                                                                                                                                                                                             |
| About The Programme  | Department of Tamil & Research was held two-day poetry workshop on 20,21 October 2022 at Government College chittur in collaboration with the Pollachi Literature Association and Seed- Palakkad Tamil Literary Oasis. In The first session conducted a poetry competition on 3 topics for the students of Tamil language students . Dr. K. Sivamani is the coordinator of the poetry |

#### Report- Poetry Writing Skill, Octo 20 & 21, 2022

workshop .Pollachi Literary Association President Amsaapriya, Secretary Bhupalan, poets Solaimayavan, G. Sivakumar, Makudapathy, Sudarvizhi, Kokila Veluchami were the Resource persons.