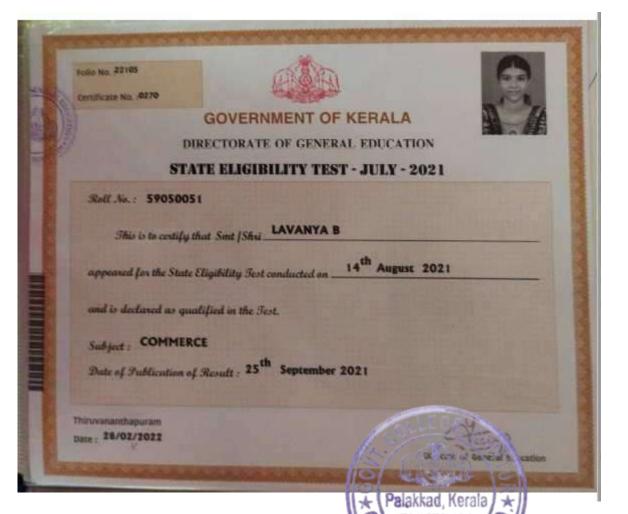

# GOVERNMENT OF KERALA

DIRECTORATE OF GENERAL EDUCATION

STATE ELIGIBILITY TEST - JULY - 2021

Rall Na.: 62210091

This is to certify that Smt Shri ANITTA MARIYA DEVASYA

appeared for the State Eligibility Test conducted on .. 14<sup>th</sup> August 2021

and is declared as qualified in the Fest.

Subject: MATHEMATICS

Date of Jublication of Result: 25th September 2021

Thiruvananthapuram

Date: 31/12/2021

Director of Ge Teral Erucation

PRINCIPAL IVI. COLLEGE

DEPARTMENT OF GENERAL EDUCATION

C93B399